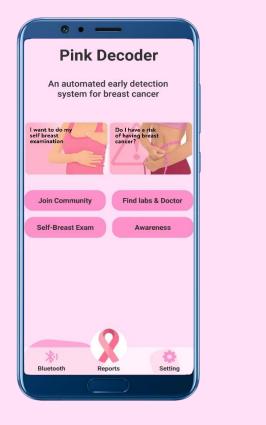

# PINK DECODER

An automated early detection system for breast cancer

www.pinkdecoder.com





- Conventional time consuming diagnosis
- Communication gap between doctor & patient
- Social stigma & unconsciousness





- An interactive device to perform self-breast examination regularly
- A platform that makes people conscious & provides a guideline about breast cancer
- Breaking the social stigma using our enhanced makeup box



# PINK Decoder





# PINK Decoder

# Makeup brushes with bio-sensors





Al Camera, Projector & Bluetooth

### **OUR APP**

# PINK DECODER

\$

Setting



#### www.pinkdecoder.com/app/

### OUR APP

# PINK Decoder





#### www.pinkdecoder.com/app/

### **OUR WEBSITE**

# PINK Decoder



#### www.pinkdecoder.com



# PINK Decoder

Total Addressable Market

**84M** 

Service Addressable Market

**50M** 

## **OUR TRACTION**

# PINK Decoder

- First MVP completed
- Makeup box prototype completed
- Have earlier customers From own connections





- Launch smart makeup box (beta)
- Alpha / Beta testing of our app & website
- Community building

### TEAM STEM CELL

# PINK Decoder





# PINK DECODER

THANK YOU!

www.pinkdecoder.com