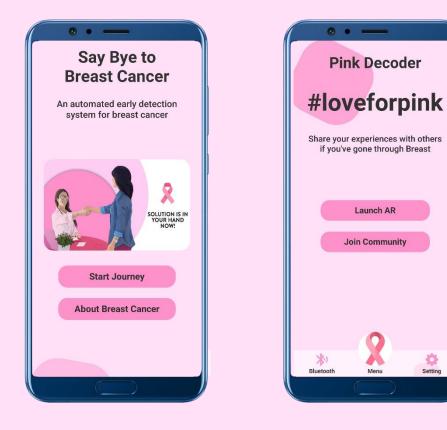

# PINK DECODER

An automated early detection system for breast cancer

www.pinkdecoder.com





- Conventional time consuming diagnosis
- Communication gap between doctor & patient
- Social stigma & unconsciousness





- An interactive device to perform self-breast examination regularly
- A platform that makes people conscious & provides a guideline about breast cancer
- Breaking the social stigma using our enhanced makeup box



# PINK Decoder





# PINK Decoder

# Makeup brushes with bio-sensors





Al Camera, Projector & Bluetooth

### **OUR APP**

# PINK DECODER

\$

Setting



#### www.pinkdecoder.com/app/

### OUR APP

# PINK Decoder





#### www.pinkdecoder.com/app/

### **OUR WEBSITE**

# PINK Decoder



#### www.pinkdecoder.com



# PINK Decoder

Total Addressable Market

**84M** 

Service Addressable Market

**50M** 

## **OUR TRACTION**

# PINK Decoder

- First MVP completed
- Makeup box prototype completed
- Have earlier customers From own connections





- Launch smart makeup box (beta)
- Alpha / Beta testing of our app & website
- Community building

### TEAM STEM CELL

# PINK Decoder





# PINK DECODER

THANK YOU!

www.pinkdecoder.com