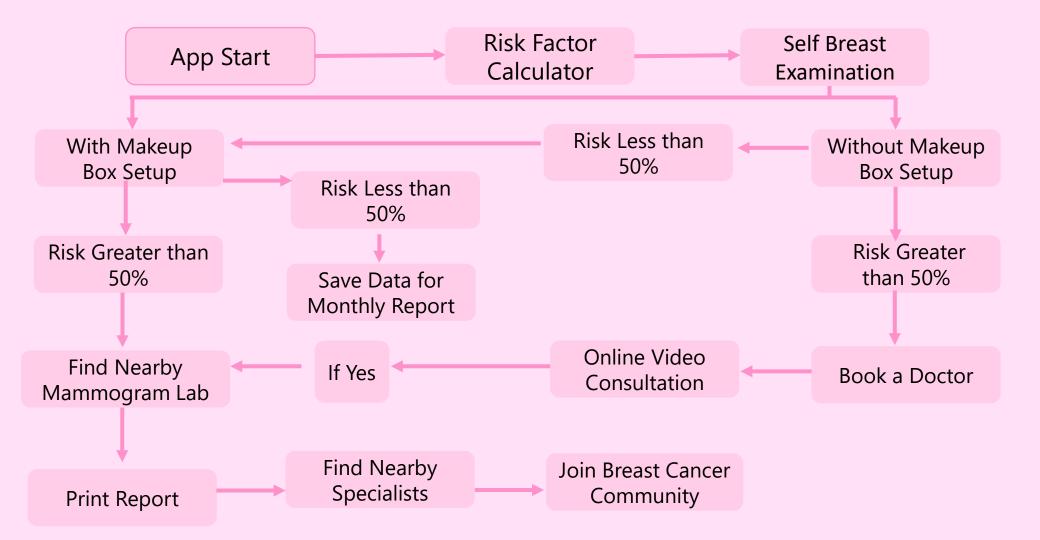

# PINK DECODER

An automated early detection system for breast cancer

www.pinkdecoder.com





- Conventional time consuming diagnosis
- Communication gap between doctor & patient
- Social stigma & unconsciousness





- An interactive device to perform self-breast examination regularly
- A platform that makes people conscious & provides a guideline about breast cancer
- Breaking the social stigma using our enhanced makeup box



# PINK Decoder





# PINK Decoder

# Makeup brushes with bio-sensors





Al Camera, Projector & Bluetooth

### **OUR APP**

# PINK DECODER

\$

Setting



#### www.pinkdecoder.com/app/

### OUR APP

# PINK Decoder





#### www.pinkdecoder.com/app/

### **OUR WEBSITE**

# PINK Decoder



#### www.pinkdecoder.com



# PINK Decoder

Total Addressable Market

**84M** 

Service Addressable Market

**50M** 

## **OUR TRACTION**

# PINK Decoder

- First MVP completed
- Makeup box prototype completed
- Have earlier customers From own connections





- Launch smart makeup box (beta)
- Alpha / Beta testing of our app & website
- Community building

### TEAM STEM CELL

# PINK Decoder





# PINK DECODER

THANK YOU!

www.pinkdecoder.com